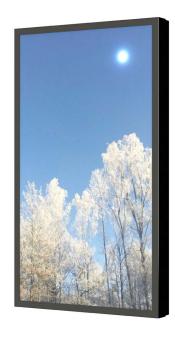

## WALL CASING PROTECT 50" Portrait

HI-ND wall casing PROTECT is designed to give a professional signage feeling. It has a polycarbonate protection. Different models in landscape and portrait mode to allow airflow from top to bottom as only the sides are covered completely to the wall. There is space for power plugs inside. Available in black and white as standard but custom colors and materials like brass and stainless steel can be ordered upon request. Designed for Samsung QMC.

#### POWDER COATING OPTIONS

Black, RAL 9005str White, RAL 9003str Custom color upon request

### PART NO AND DESCRIPTION

WC5012-5301-51 Wall Casing PROTECT, White WC5012-5301-52 Wall Casing PROTECT, Black