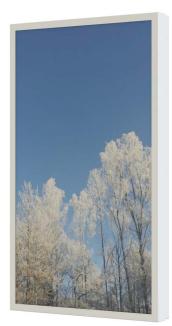

## WALL CASING PROTECT 50" Portrait

HI-ND wall casing PROTECT is designed to give a professional signage feeling. It has a polycarbonate protection. Different models in landscape and portrait mode to allow airflow from top to bottom as only the sides are covered completely to the wall. There is space for power plugs inside. Available in black and white as standard but custom colors and materials like brass and stainless steel can be ordered upon request. Designed for Samsung QMC.

#### POWDER COATING OPTIONS

Black, RAL 9005str White, RAL 9003str Custom color upon request

### PART NO AND DESCRIPTION

WC5012-5301-51 Wall Casing PROTECT, White WC5012-5301-52 Wall Casing PROTECT, Black