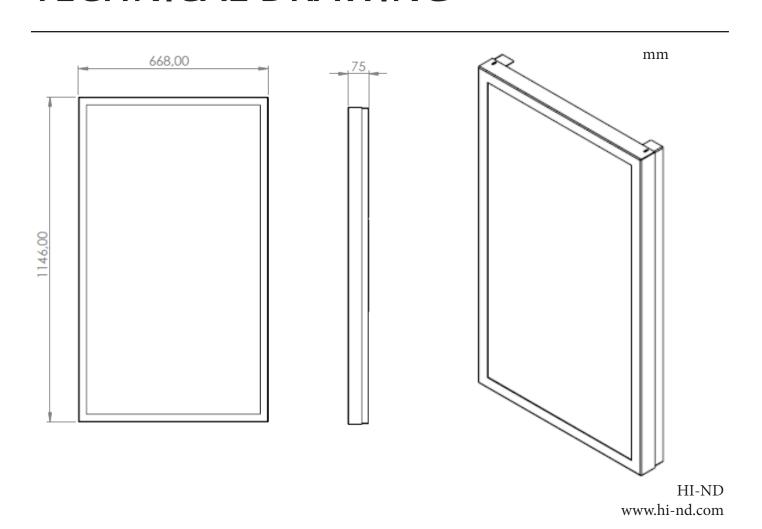

## WALL CASING PROTECT 50" Portrait

HI-ND wall casing PROTECT is designed to give a professional signage feeling. It has a polycarbonate protection. Different models in landscape and portrait mode to allow airflow from top to bottom as only the sides are covered completely to the wall. There is space for power plugs inside. Available in black and white as standard but custom colors and materials like brass and stainless steel can be ordered upon request. Designed for Samsung QMC.





## **TECHNICAL DRAWING**





# **SPECIFICATION**

#### **FEATURES**

- Designed for display: Samsung QMC
- Space for power plugs
- Integrated display mount
- Polycarbonate protection

#### **MATERIALS**

Powder coated metal

#### POWDER COATING OPTIONS

Black, RAL 9005str White, RAL 9003str Custom color upon request

### PART NO AND DESCRIPTION

WC5012-5301-51 Wall Casing PROTECT, White WC5012-5301-52 Wall Casing PROTECT, Black